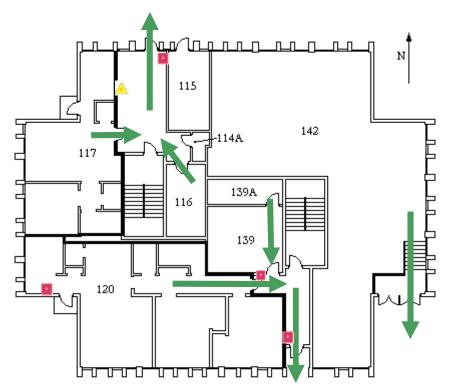

## Fulmer Hall First Floor

Emergency Evacuation Assembly Point is across McMillan St. to front of "Under the Couch"

For emergency access contact the duty staff pager at 404-533-7197 or the Campus police at 404-894-2500.