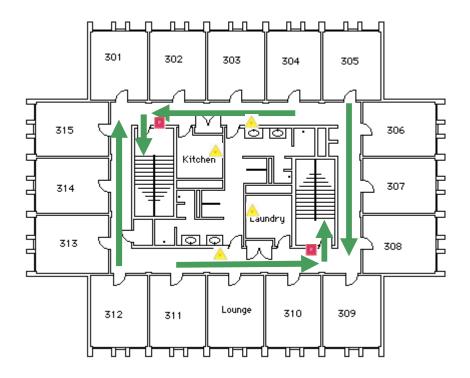

## Fulmer Hall Third Floor

Emergency Evacuation Assembly Point is across McMillan St. to front of "Under the Couch"

For emergency access contact the duty staff pager at 404-533-7197 or the Campus police at 404-894-2500.