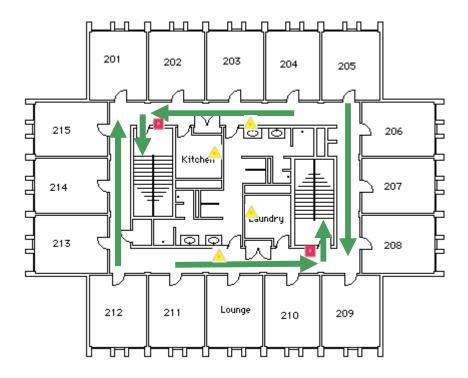

## Fulmer Hall Second Floor

Emergency Evacuation Assembly Point is across McMillan St. to front of "Under the Couch"

For emergency access contact the duty staff pager at 404-533-7197 or the Campus police at 404-894-2500.