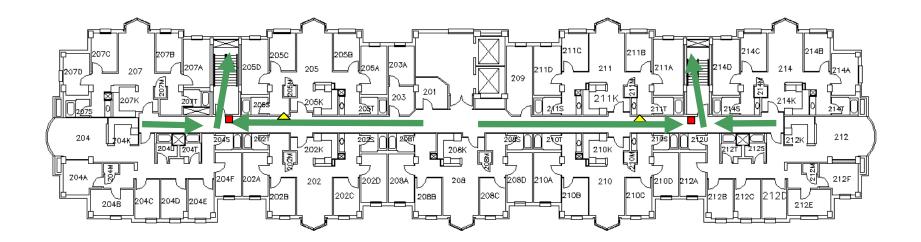

## North Ave Apt West Second Floor

Emergency Evacuation Assembly Point is the upper courtyard, open area near the tower elevator