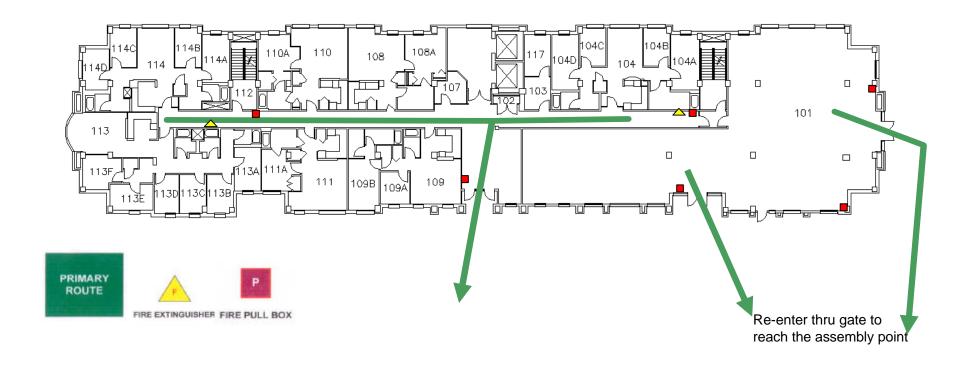

## North Ave Apt West First Floor

Emergency Evacuation Assembly Point is the upper courtyard, open area near the tower elevator