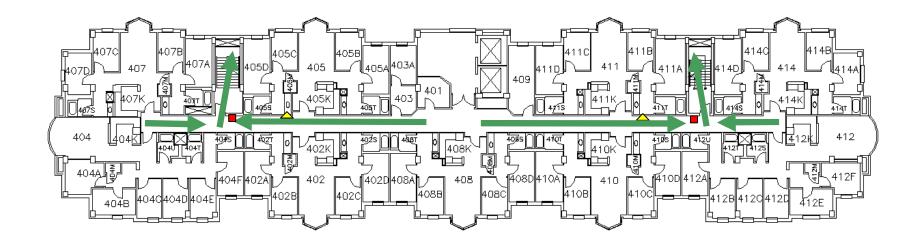

#### North Ave Apt West Fourth Floor

Emergency Evacuation Assembly Point is the upper courtyard, open area near the tower elevator