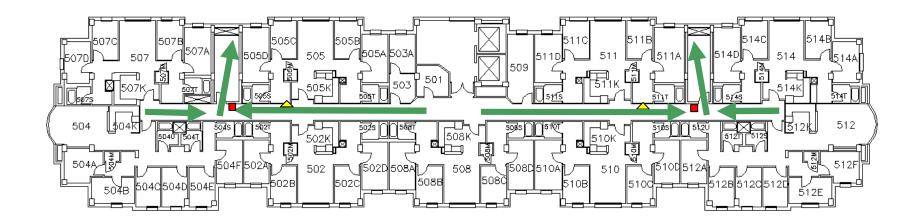

# North Ave Apt West Fifth Floor

Emergency Evacuation Assembly Point is the upper courtyard, open area near the tower elevator