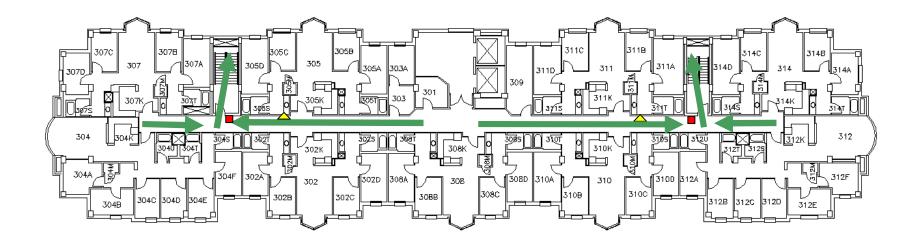

### North Ave Apt West Third Floor

Emergency Evacuation
Assembly Point is the upper courtyard, open area near the tower elevator