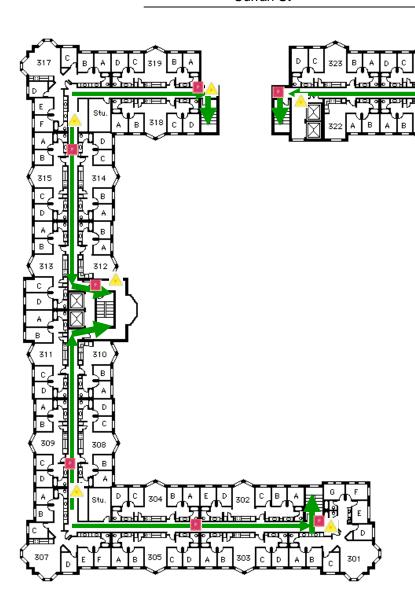

# ULC Undergraduate Living Center 3rd Floor

Emergency
Evacuation
Assembly Point
is the top of the
Curran Parking
Deck