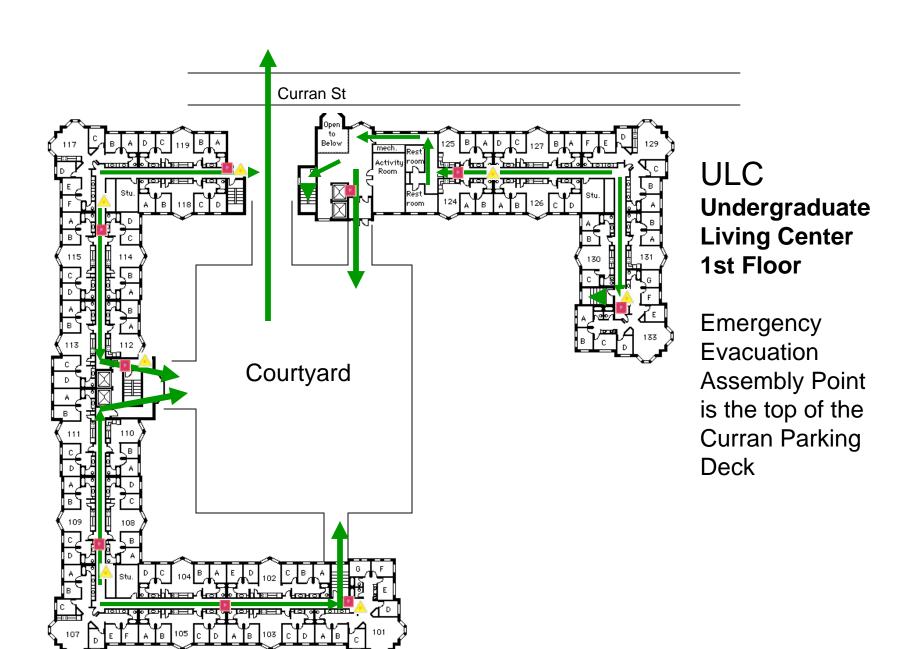

### ULC Undergraduate Living Center Ground Floor

Emergency
Evacuation
Assembly Point
is the top of the
Curran Parking
Deck

For emergency access contact the duty staff pager at 404-533-7197 or the Campus police at 404-894-2500.