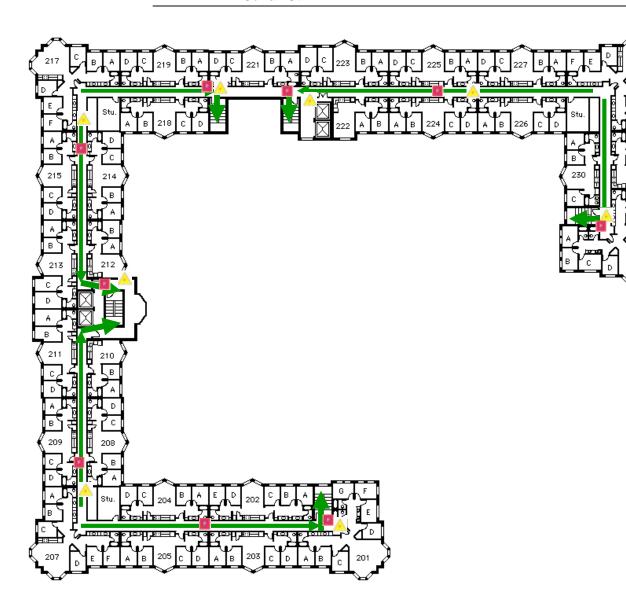

# ULC Undergraduate Living Center 2nd Floor

Emergency
Evacuation
Assembly Point
is the top of the
Curran Parking
Deck