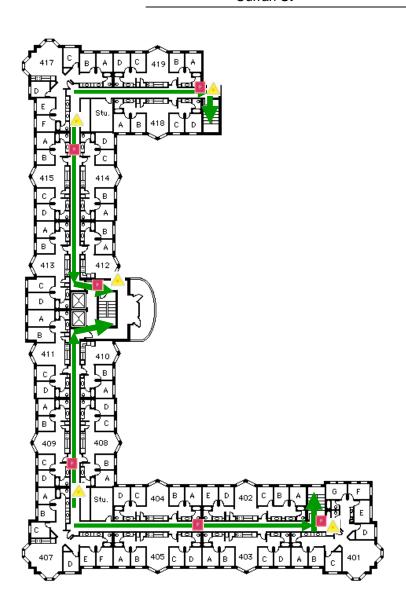

# ULC Undergraduate Living Center 4th Floor

Emergency
Evacuation
Assembly Point
is the top of the
Curran Parking
Deck