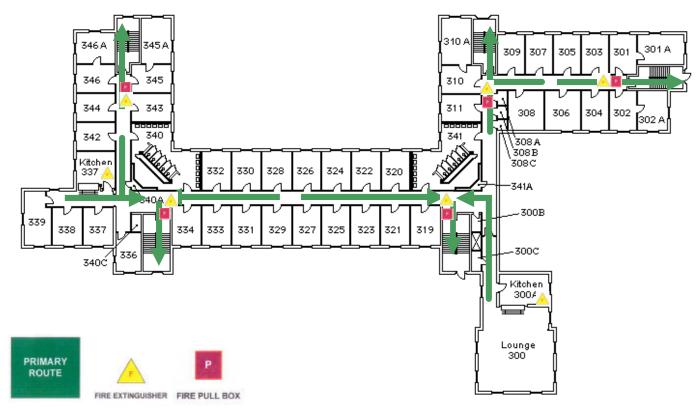

## Smith Hall

**Emergency Evacuation Assembly Point locations:** 

Floors 1 & 2 – grassy area in front of Howell

Floor 3 – Smith Parking Lot

Floor 4 – Harris Patio