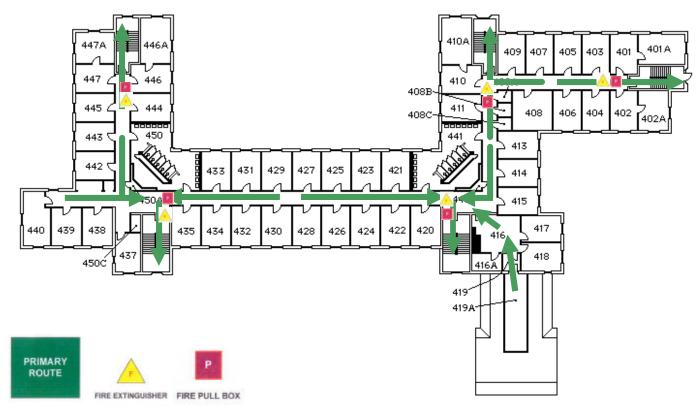

## Smith Hall Fourth Floor

**Emergency Evacuation Assembly Point locations:** 

Floors 1 & 2 – grassy area in front of Howell

Floor 3 – Smith Parking Lot

Floor 4 - Harris Patio