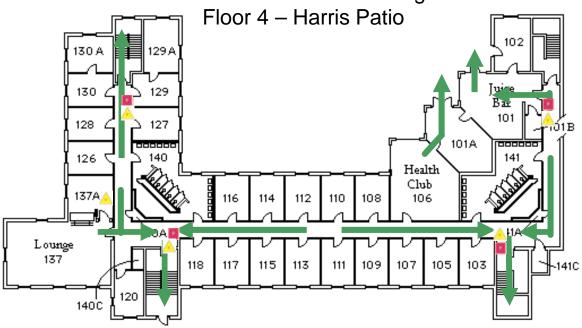

#### Smith Hall **Basement Floor**

**Emergency Evacuation Assembly Point locations:** 

Floors 1 & 2 – grassy area in front of Howell

Floor 3 – Smith Parking Lot

Floor 4 – Harris Patio B014 .BÒ15 B016 1 ₽030A B017 B030B B002 B023 B026 B003 B018 unexcavated B004 Training Room