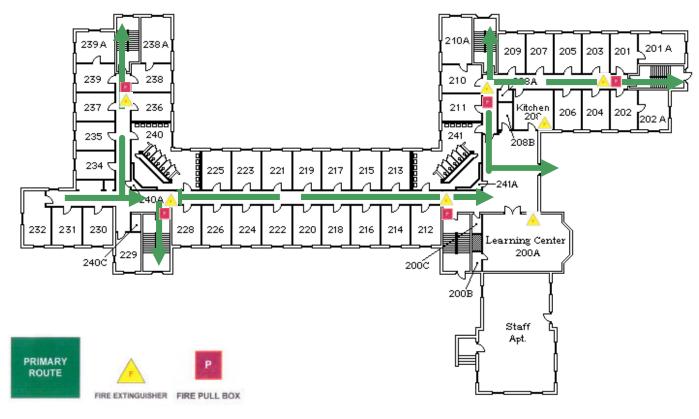

## Smith Hall Second Floor

**Emergency Evacuation Assembly Point locations:** 

Floors 1 & 2 – grassy area in front of Howell

Floor 3 – Smith Parking Lot

Floor 4 – Harris Patio