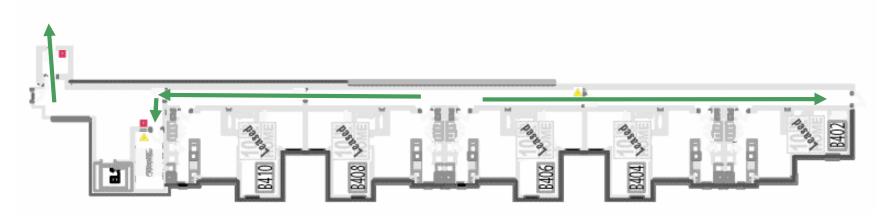

### Tenth and Home Apts. - Bldg E **Third Floor**

**Emergency Evacuation Assembly** Point is at the Bldg A/B Courtyard

### Tenth and Home Apts. - Bldg E **Fourth Floor**

**Emergency Evacuation Assembly** Point is at the Bldg A/B Courtyard