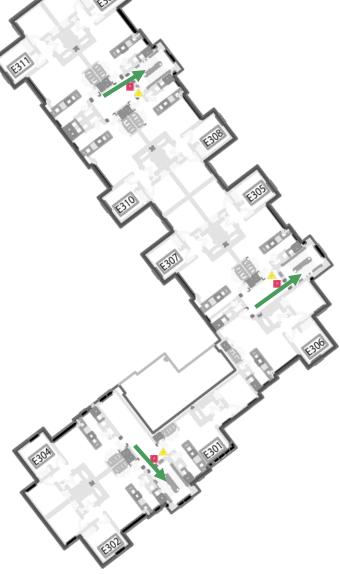

### Tenth and Home Apts. - Bldg E **Third Floor**

**Emergency Evacuation Assembly** Point is at the Bldg A/B Courtyard

### Tenth and Home Apts. - Bldg E **Fourth Floor**

**Emergency Evacuation Assembly** Point is at the Bldg A/B Courtyard