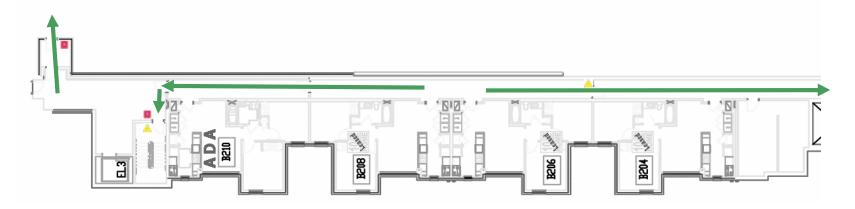

### Tenth and Home Apts. - Bldg B **First Floor**

For emergency access contact the duty staff pager at 404-533-7197 or the Campus police at 404-894-2500.

CONC. RETAINING WALL

### Tenth and Home Apts. - Bldg B **Second Floor**

**Emergency Evacuation Assembly** Point is at the GLC Courtyard