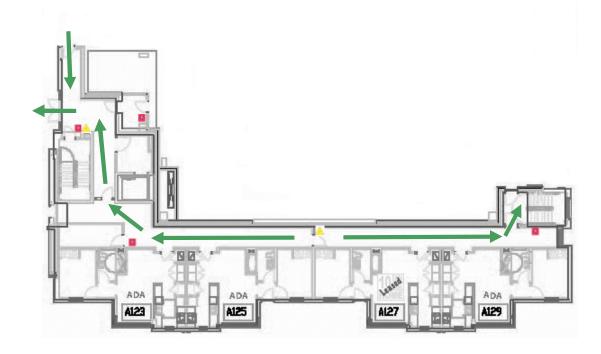

#### Tenth and Home Apts. - Bldg A **First Floor**

**Emergency Evacuation Assembly** Point is at the GLC Courtyard

### Tenth and Home Apts. - Bldg A