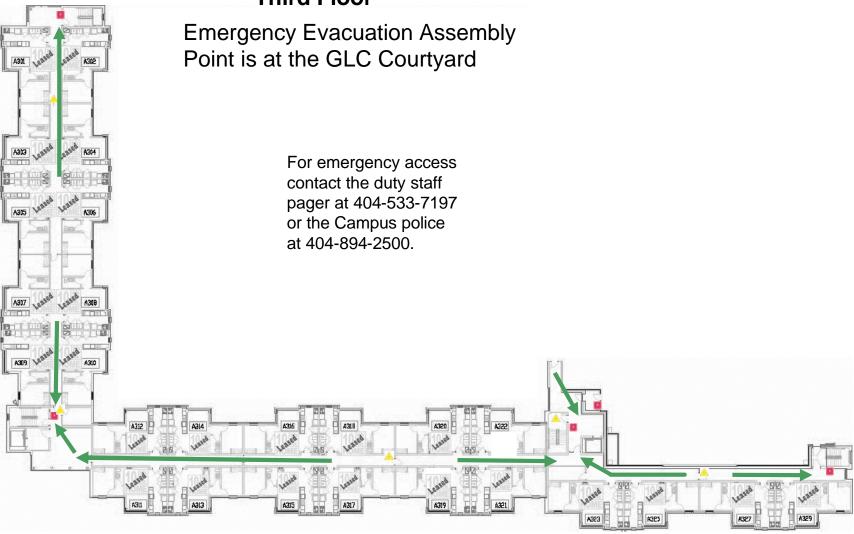

#### Tenth and Home Apts. - Bldg A **Third Floor**

### Tenth and Home Apts. - Bldg A