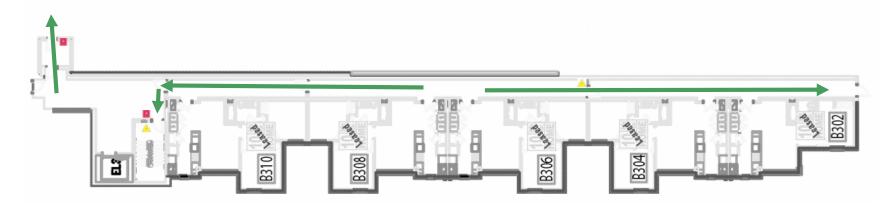

### Tenth and Home Apts. - Bldg B **Third Floor**

**Emergency Evacuation Assembly** Point is at the GLC Courtyard

### Tenth and Home Apts. - Bldg B **Fourth Floor**

**Emergency Evacuation Assembly** Point is at the GLC Courtyard