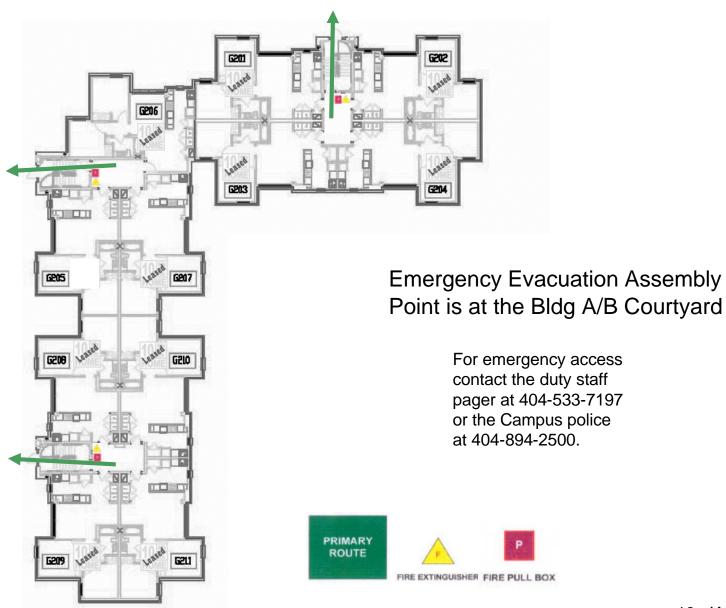

### Tenth and Home Apts. - Bldg E

**Second Floor** 

**Emergency Evacuation Assembly** Point is at the Bldg A/B Courtyard