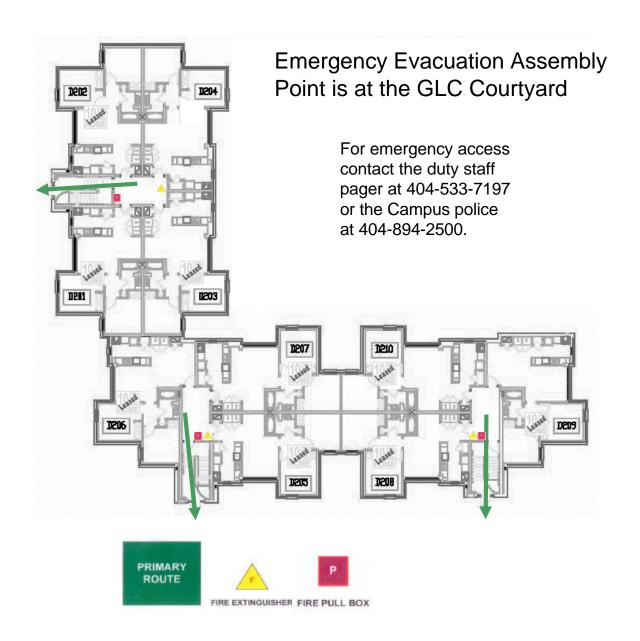

#### Tenth and Home Apts. - Bldg A **Third Floor**

### Tenth and Home Apts. - Bldg A