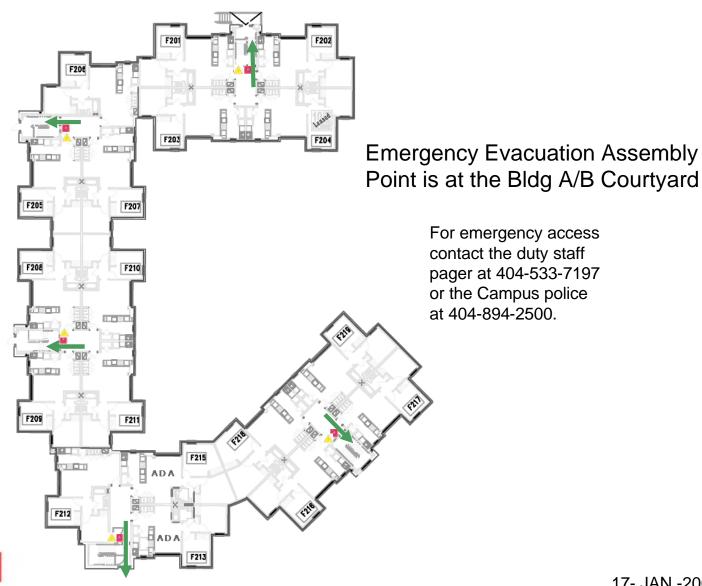

### Tenth and Home Apts. - Bldg E

**Second Floor** 

**Emergency Evacuation Assembly** Point is at the Bldg A/B Courtyard