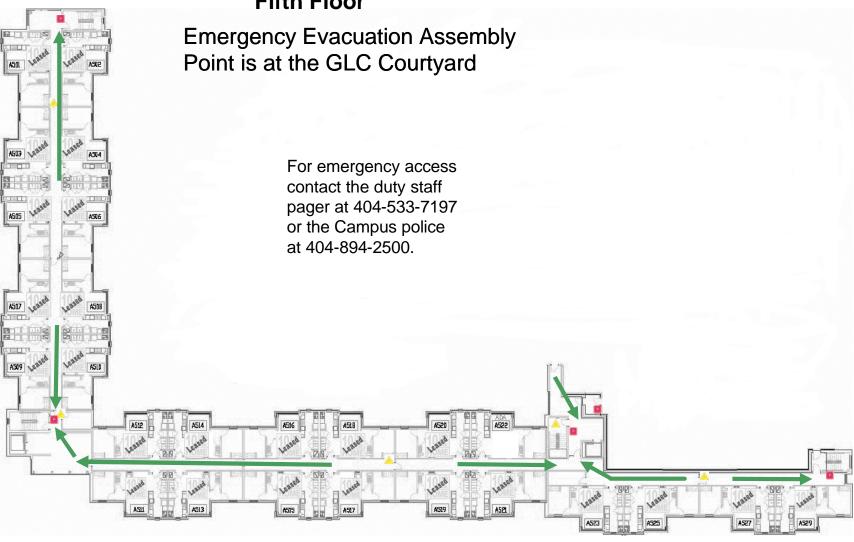

#### Tenth and Home Apts. - Bldg A **First Floor**

**Emergency Evacuation Assembly** Point is at the GLC Courtyard









### Tenth and Home Apts. - Bldg A

#### **Second Floor**



#### Tenth and Home Apts. - Bldg A **Third Floor**









### Tenth and Home Apts. - Bldg A

#### **Fourth Floor**











#### Tenth and Home Apts. - Bldg A Fifth Floor









### Tenth and Home Apts. - Bldg A Sixth Floor







### Tenth and Home Apts. - Bldg A **Seventh Floor**

**Emergency Evacuation Assembly** Point is at the GLC Courtyard









### Tenth and Home Apts. - Bldg B Ground Floor





### Tenth and Home Apts. - Bldg B **First Floor**

For emergency access contact the duty staff pager at 404-533-7197 or the Campus police at 404-894-2500.

CONC. RETAINING WALL









### Tenth and Home Apts. - Bldg B **Second Floor**

**Emergency Evacuation Assembly** Point is at the GLC Courtyard









### Tenth and Home Apts. - Bldg B **Third Floor**

**Emergency Evacuation Assembly** Point is at the GLC Courtyard









### Tenth and Home Apts. - Bldg B **Fourth Floor**

**Emergency Evacuation Assembly** Point is at the GLC Courtyard









#