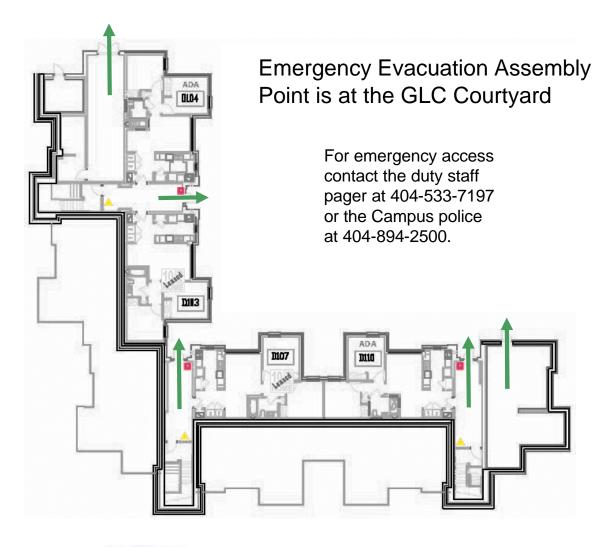

#### Tenth and Home Apts. - Bldg A **First Floor**

**Emergency Evacuation Assembly** Point is at the GLC Courtyard