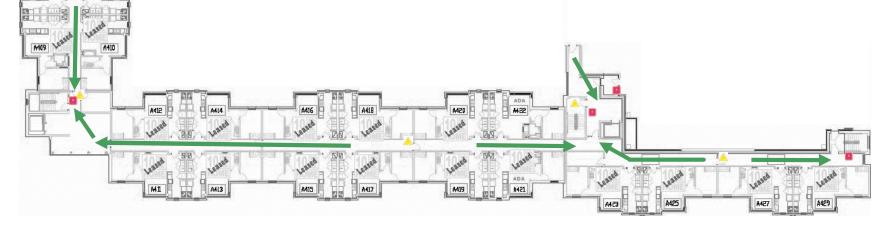

#### Tenth and Home Apts. - Bldg A **First Floor**

**Emergency Evacuation Assembly** Point is at the GLC Courtyard









### Tenth and Home Apts. - Bldg A

#### **Second Floor**



#### Tenth and Home Apts. - Bldg A **Third Floor**









### Tenth and Home Apts. - Bldg A

#### **Fourth Floor**











#### Tenth and Home Apts. - Bldg A Fifth Floor









### Tenth and Home Apts. - Bldg A Sixth Floor







### Tenth and Home Apts. - Bldg A **Seventh Floor**

**Emergency Evacuation Assembly** Point is at the GLC Courtyard









### Tenth and Home Apts. - Bldg B Ground Floor





### Tenth and Home Apts. - Bldg B **First Floor**

For emergency access contact the duty staff pager at 404-533-7197 or the Campus police at 404-894-2500.

CONC. RETAINING WALL









### Tenth and Home Apts. - Bldg B **Second Floor**

**Emergency Evacuation Assembly** Point is at the GLC Courtyard









### Tenth and Home Apts. - Bldg B **Third Floor**

**Emergency Evacuation Assembly** Point is at the GLC Courtyard









### Tenth and Home Apts. - Bldg B **Fourth Floor**

**Emergency Evacua