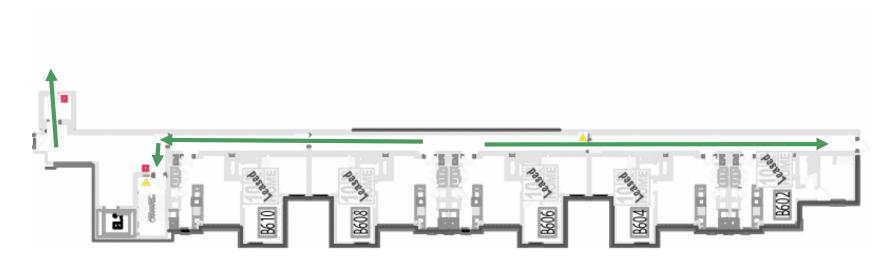

### Tenth and Home Apts. - Bldg B **First Floor**

For emergency access contact the duty staff pager at 404-533-7197 or the Campus police at 404-894-2500.

CONC. RETAINING WALL