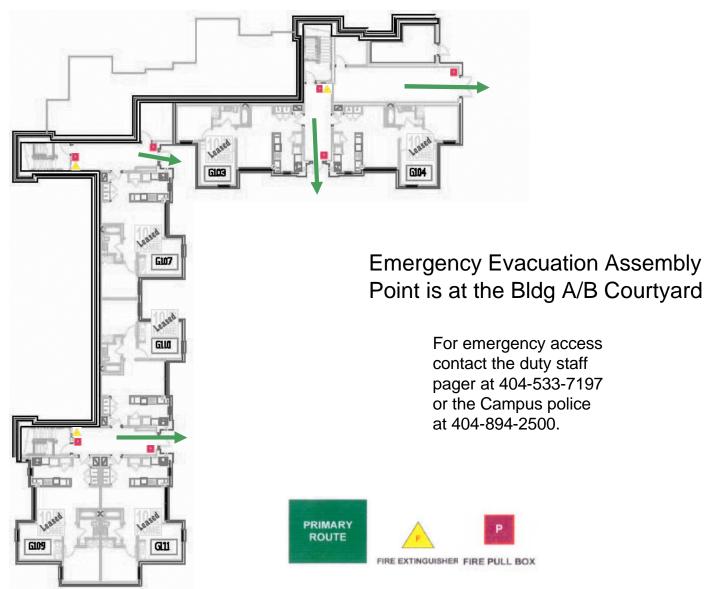

#### Tenth and Home Apts. - Bldg E **First Floor**

**Emergency Evacuation Assembly** Point is at the Bldg A/B Courtyard