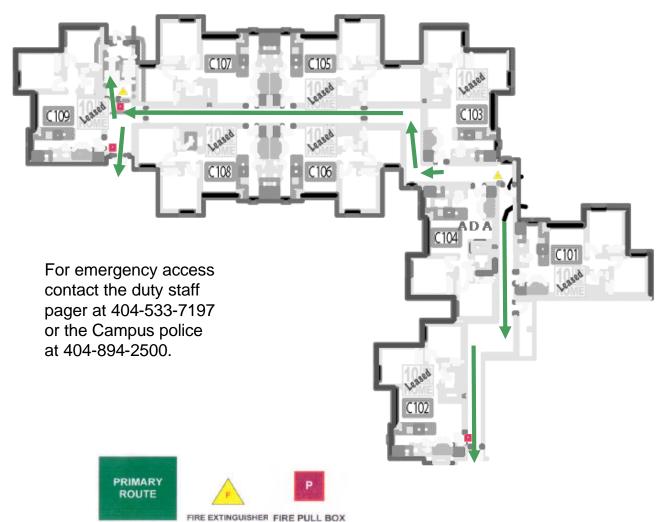

### Tenth and Home Apts. - Bldg C First Floor

### Tenth and Home Apts. - Bldg C Second Floor

### Tenth and Home Apts. - Bldg C Third Floor

### Tenth and Home Apts. - Bldg C Fourth Floor

### Tenth and Home Apts. - Bldg C Fifth Floor

# Tenth and Home Apts. - Bldg C Sixth Floor