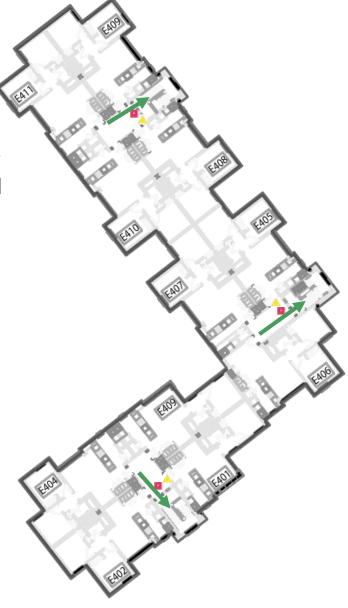

### Tenth and Home Apts. - Bldg E **Fourth Floor**

**Emergency Evacuation Assembly** Point is at the Bldg A/B Courtyard