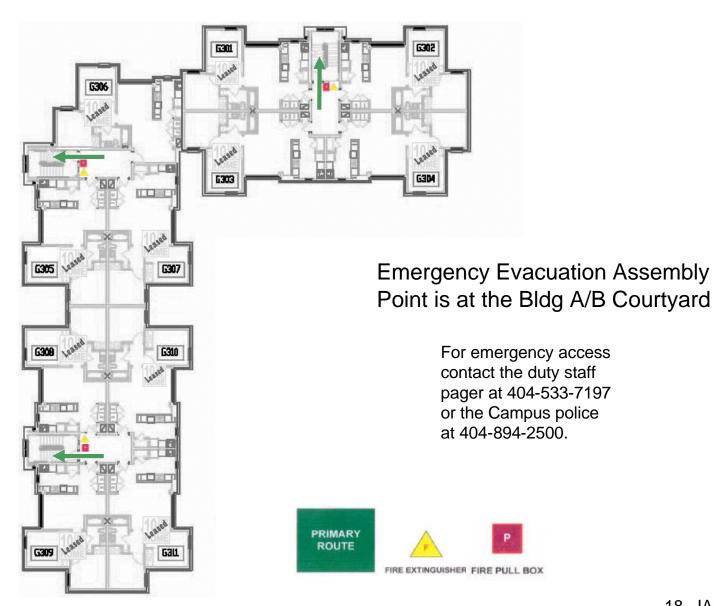

### Tenth and Home Apts. - Bldg E **Third Floor**

**Emergency Evacuation Assembly** Point is at the Bldg A/B Courtyard