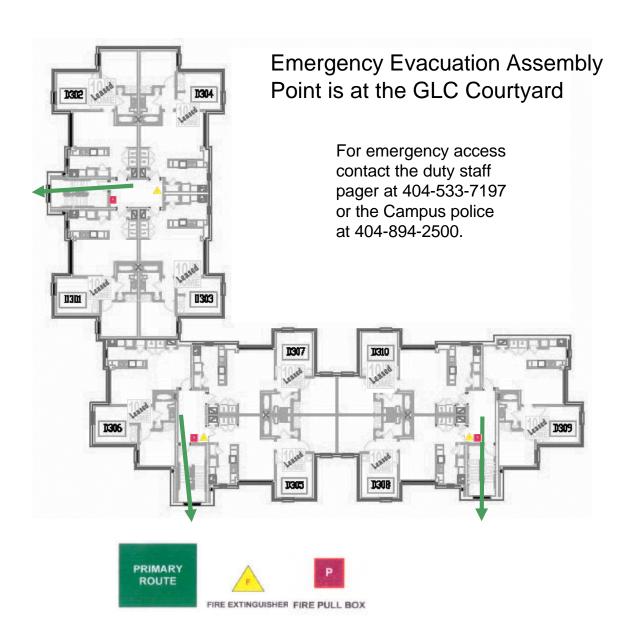

### Tenth and Home Apts. - Bldg B **Fourth Floor**

**Emergency Evacuation Assembly** Point is at the GLC Courtyard