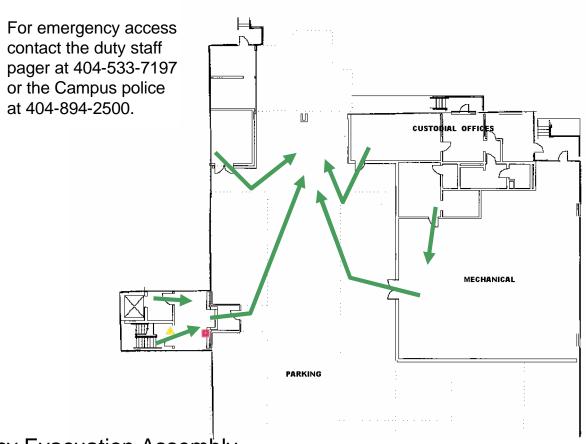

### Tenth and Home Apts. - Bldg B **First Floor**

For emergency access contact the duty staff pager at 404-533-7197 or the Campus police at 404-894-2500.

CONC. RETAINING WALL