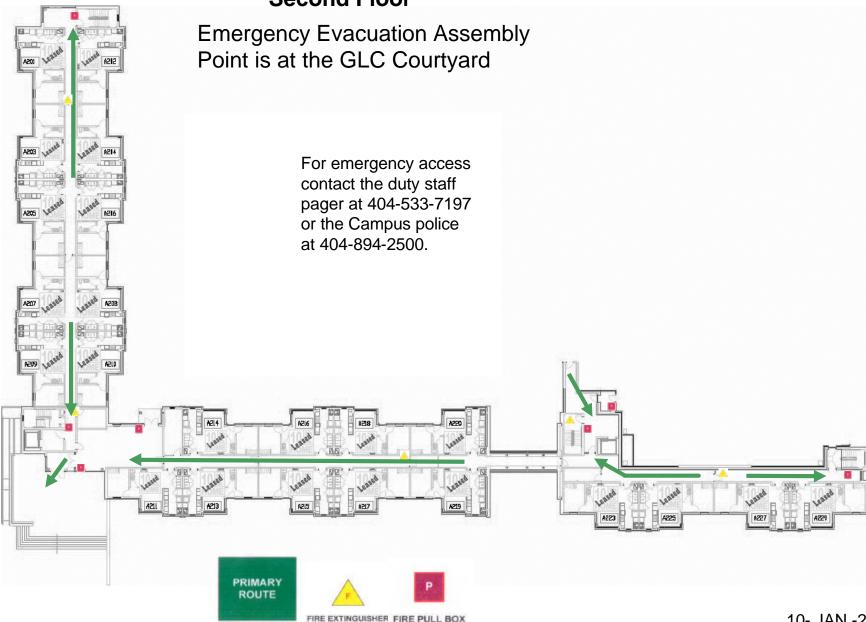

#### **Second Floor**

### Tenth and Home Apts. - Bldg B **First Floor**

For emergency access contact the duty staff pager at 404-533-7197 or the Campus police at 404-894-2500.

CONC. RETAINING WALL