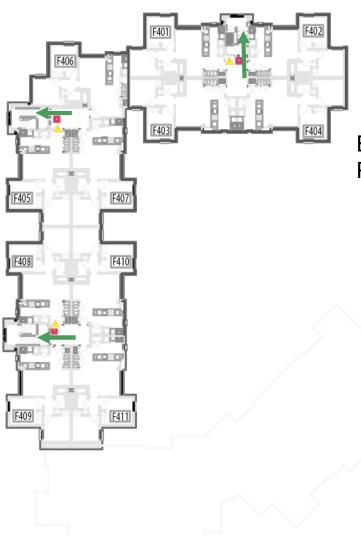

### Tenth and Home Apts. - Bldg E **Fourth Floor**

**Emergency Evacuation Assembly** Point is at the Bldg A/B Courtyard