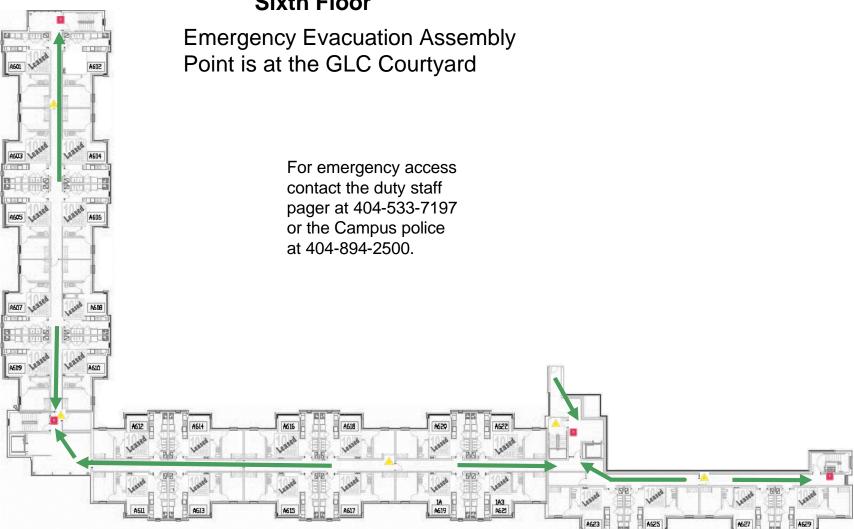

#### Tenth and Home Apts. - Bldg A **First Floor**

**Emergency Evacuation Assembly** Point is at the GLC Courtyard









### Tenth and Home Apts. - Bldg A

#### **Second Floor**



#### Tenth and Home Apts. - Bldg A **Third Floor**









### Tenth and Home Apts. - Bldg A

#### **Fourth Floor**











#### Tenth and Home Apts. - Bldg A Fifth Floor









### Tenth and Home Apts. - Bldg A Sixth Floor







### Tenth and Home Apts. - Bldg A **Seventh Floor**

**Emergency Evacuation Assembly** Point is at the GLC Courtyard









### Tenth and Home Apts. - Bldg B Ground Floor





### Tenth and Home Apts. - Bldg B **First Floor**

For emergency access contact the duty staff pager at 404-533-7197 or the Campus police at 404-894-2500.

CONC. RETAINING WALL









### Tenth and Home Apts. - Bldg B **Second Floor**

**Emergency Evacuation Assembly** Point is at the GLC Courtyard









### Tenth and Home Apts. - Bldg B **Third Floor**

**Emergency Evacuation Assembly** Point is at the GLC Courtyard









### Tenth and Home Apts. - Bldg B **Fourth Floor**

**Emergency Evacuation Assembly** Point is at the GLC Courtyard









#### Tenth and Home Apts. - Bldg B Fifth Floor

**Emerge