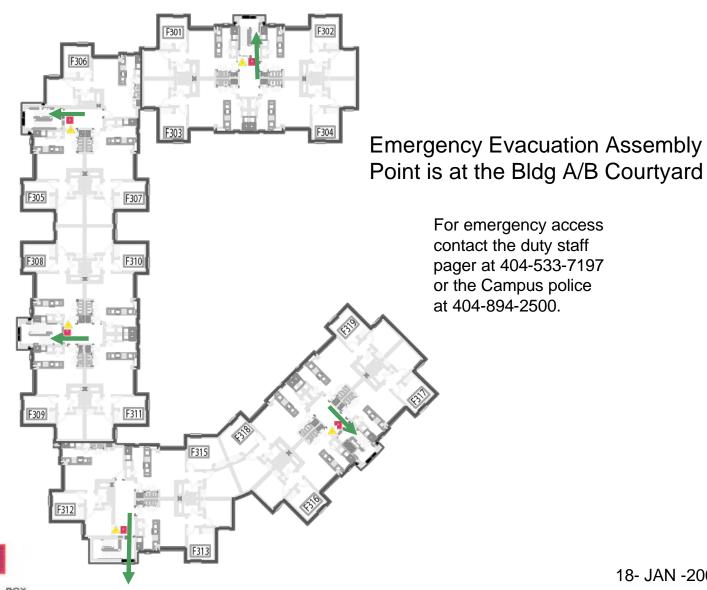

### Tenth and Home Apts. - Bldg E **Third Floor**

**Emergency Evacuation Assembly** Point is at the Bldg A/B Courtyard