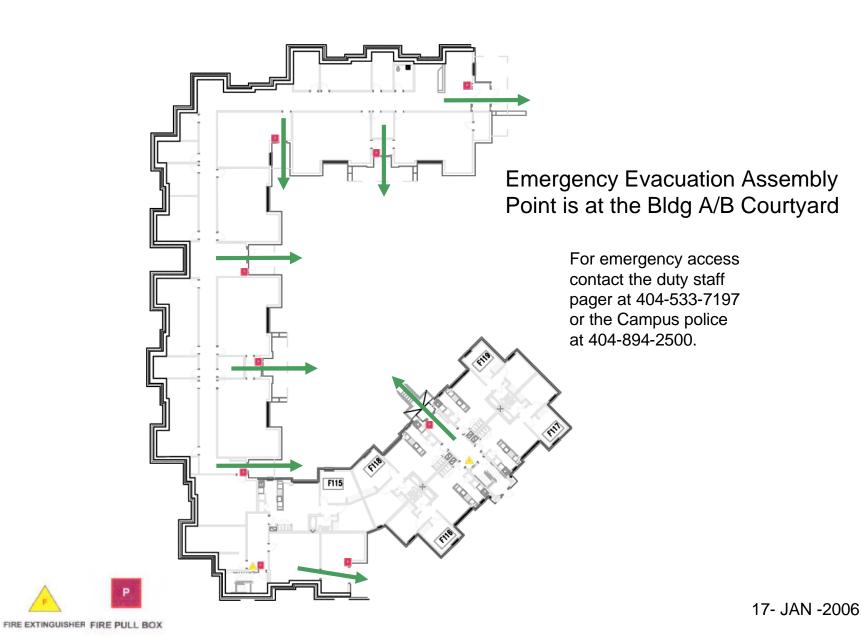

#### Tenth and Home Apts. - Bldg E **First Floor**

**Emergency Evacuation Assembly** Point is at the Bldg A/B Courtyard